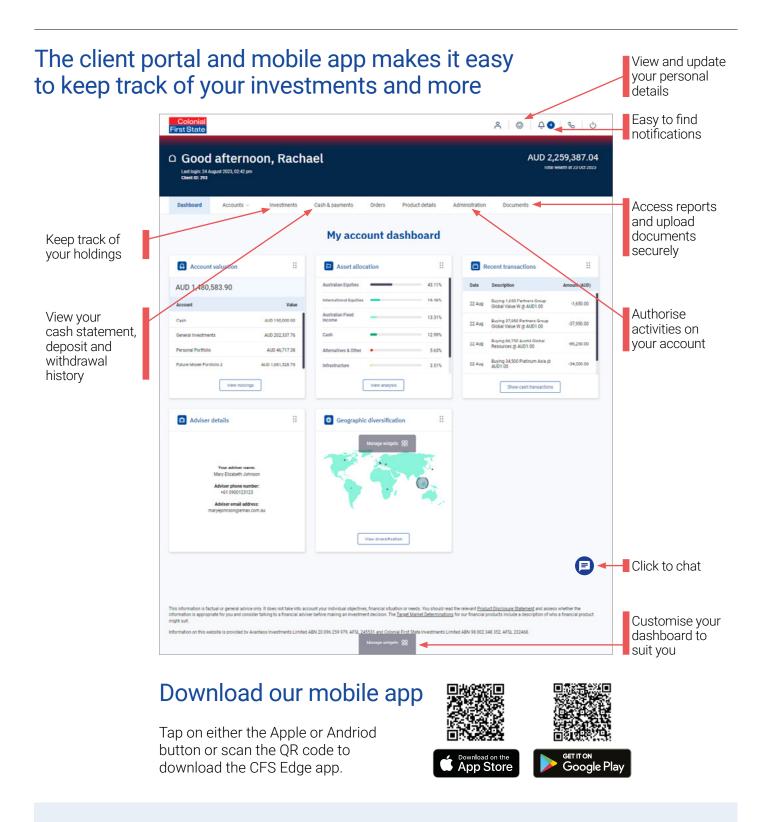

#### Benefits at a glance:

- See how your money is performing 24/7 via the client portal or on the mobile app
- Access to over 500 investment options, including managed funds, managed accounts, securities, ETFs, term deposits, international shares, foreign currency and cash
- Less hassle at tax time, with consolidated tax reporting
- Competitive fees and family discount opportunities
- Confidence that your data is secure, with industry-leading cyber security and multi-factor authentication